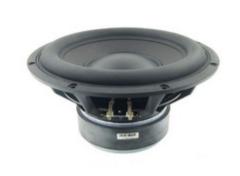

## XXLS-P835016

Images are for reference only. See Product Specifications for product details. Buy XXLS-P835016 with confidence from Components-Store.com, 1 Year Warranty

Part Number: XXLS-P835016

Manufacturer Peerless by Tymphany

Description SPEAKR 40HM 100W TOP PORT 85.2DB

Data sheet: m XXLS-P835016

RoHs Status: Lead free / RoHS Compliant

Ship From: Hong Kong

Shipment Way: DHL/Fedex/TNT/UPS/EMS

**Request For Quotation** 

## PRODUCT PARAMETER

| Part Number                      | XXLS-P835016                                                  |
|----------------------------------|---------------------------------------------------------------|
| Manufacturer                     | Peerless by Tymphany                                          |
|                                  | SPEAKR 40HM 100W TOP PORT 85.2DB                              |
| Description                      |                                                               |
| Lead Free Status / RoHS Status   | Lead free / RoHS Compliant                                    |
| Quantity Available               | 525 pcs                                                       |
| Product Photo                    | XXLS-P835016-001.jpg , XXLS-P835016-002.jpg                   |
| Category                         | Audio Products                                                |
| Туре                             | Subwoofer                                                     |
| Termination                      | Solder Eyelet(s)                                              |
| Technology                       | Magnetic                                                      |
| Size / Dimension                 | 10.598" Dia (269.20mm)                                        |
| Shape                            | Round                                                         |
| Series                           | XXLS                                                          |
| Ratings                          | -                                                             |
| Power - Rated                    | 100W                                                          |
| Port Location                    | Тор                                                           |
| Packaging                        | Bulk                                                          |
| Other Names                      | T04-1A0100004                                                 |
| Moisture Sensitivity Level (MSL) | 1 (Unlimited)                                                 |
| Material - Magnet                | Ferrite                                                       |
| Material - Cone                  | Aluminum (AI)                                                 |
| Lead Free Status / RoHS Status   | Lead free / RoHS Compliant                                    |
| Ingress Protection               | -                                                             |
| Impedance                        | 3.35 Ohms                                                     |
| Height - Seated (Max)            | 5.996" (152.30mm)                                             |
| Frequency Range                  | 20Hz ~ 4kHz                                                   |
| Frequency - Self Resonant        | 26.07Hz                                                       |
| Efficiency - dBA                 | 85.20                                                         |
| Efficiency - Type                | Half Space Sensitivity                                        |
| Efficiency - Testing             | 1W/1M                                                         |
| Detailed Description             | 3.35 Ohms Subwoofer Speaker 100W 20Hz ~ 4kHz Top Round 85.2dB |